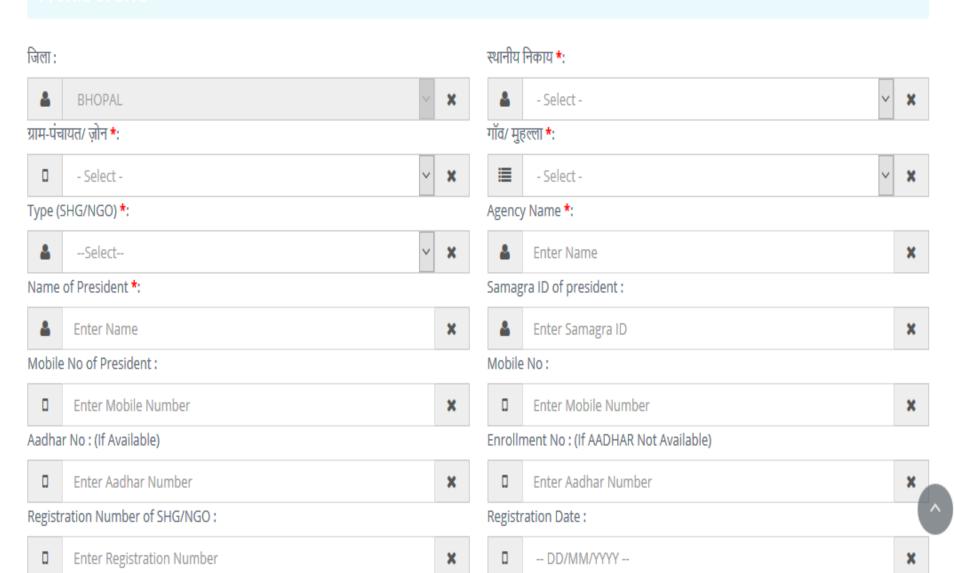

ervices of CCH from above selected School

### LIST OF CCH FOR MAPPING WITH SCHOOLS

### Map CCH With *PS Berkhedi Kalan* School



Appoint above selected CCH with School

### 



## Outcome

- All CCH are registered & are ready for e-Payment
  - Aadhaar number is registered
  - Mobile number is registered
  - Are Mapped to a School
  - Bank Account details is correct
  - Bank Account is operational
  - Bank account in nationalized bank with core banking

## Outcome

## No e-Payment of Honorarium

- cook not registered
- Bank account
  - not registered,
  - Bank account is wrong
  - not operational/ blocked
- Not Mapped with School
- If Account is NOT correct:
  - District will be responsible for non-payment
  - Payment in wrong account

## SHG/NGO MANAGEMENT





#### **Profile of SHG**



### Bank Account to be use for transfer (DBT) of honorarium amount to SHG



### LIST OF SHG FOR MAPPING SCHOOL



### LIST OF SCHOOL FOR MAPPING WITH SHG

Mapping School With ARYA NAVYUG SHIKSHA SAMITI SHG

Block: School Type \*:

BERASIA 

Primary School 

Primary School

### School List

| SNO. | District | School                  | DISE Code   | Map To SHG                  |
|------|----------|-------------------------|-------------|-----------------------------|
| 1    | BHOPAL   | PS Berkhedi Kalan       | 23320128701 | UnMap ★ Map ✔               |
| 2    | BHOPAL   | PS Mahuakheda (W-12/14) | 23320129263 | UnMap <b>★</b> Map <b>◆</b> |
| 3    | BHOPAL   | PS Aamalya              | 23320126301 | UnMap <b>×</b> Map <b>✓</b> |
| 4    | BHOPAL   | PS Aankiya              | 2332010010