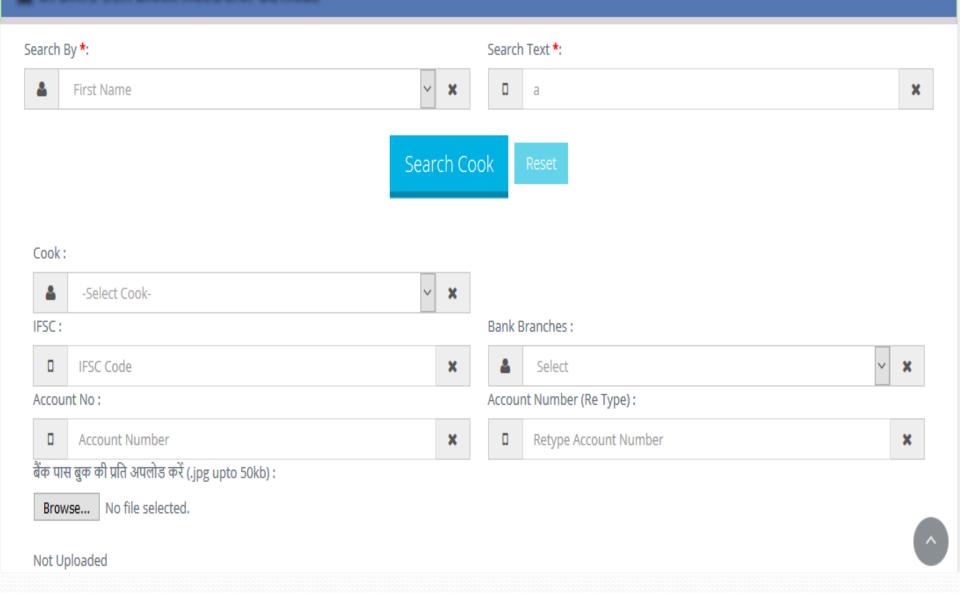

#### **♠** REGISTER COOK-CUM-HELPERS

A Bank Account to be use for transfer (DBT) of honorarium amount to CCH

### A Bank Account to be use for transfer (DBT) of honorarium amount to CCH

#### % Attachment

बैंक पास बुक की प्रति अपलोड करें (.jpg upto 50kb) :

Browse... No file selected.

Register Profile of CCH

Cancel