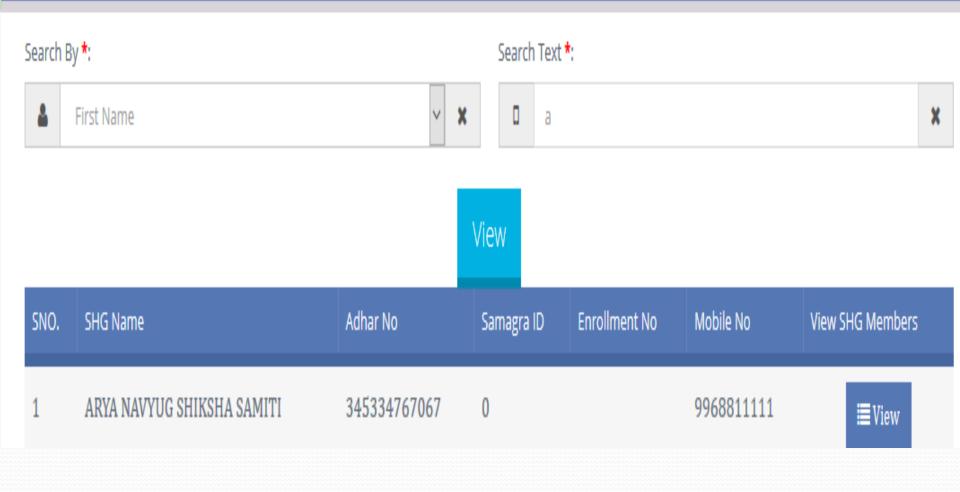

| 23320126301 | UnMap <b>×</b> Map <b>✓</b> |
| 4    | BHOPAL   | PS Aankiya              | 23320100101 | UnMap <b>★</b> Map <b>◆</b> |
| 5    | BHOPAL   | PS Ajabpura             | 23320106401 | UnMap <b>×</b> Map <b>✓</b> |
| 6    | RHOPAL.  | PS Amarnur              | 23320100301 | II M. A. M. A.              |

### **†** ACTIVE OR INACTIVE SHG



Active / Block



### Show list of SHGs/NGOs who have been blocked

| SNO. | SHG Name                   | Aadhaar      | Mobile     |
|------|----------------------------|--------------|------------|
| 1    | ARYA NAVYUG SHIKSHA SAMITI | 345334767067 | 9968811111 |
|      |                            |              |            |

### **†** REGISTER SHG/NGOS MEMBERS





### **Ⅲ** UPDATE SHG BANK DETAILS



Not Uploaded

## ♦ VIEW SHG/NGOS



## Outcomes

- All SHGs are registered & are ready for e-Payment
  - Mobile number are registered
  - are Mapped with School
  - Bank Account details are correct
  - Bank account are operational
  - Bank account in nationalized bank with core banking

### If Account is NOT correct:

- District will be responsible for non-payment
- Payment in wrong account

## FPS MANAGEMENT





- A District Wise FPS
- Summary Of FPS (Block-wise)
- List Of FPS And Their Schools
  - Schools Without FPS
- 🗅— 🚨 Map FPS With School

## स्कूल को राशन कि दुकान अंकुर प्रा.सह.उप.भं, 57 एन-1-ए सेक्टर के सामने गोविंदपुरा वार्ड 57 से मैप करें |

Block: School Type:

BERASIA Primary School 

Primary School

### School List

| SNO. | District | Block   | Village Ward | School          | DISE Code   | Map To FPS