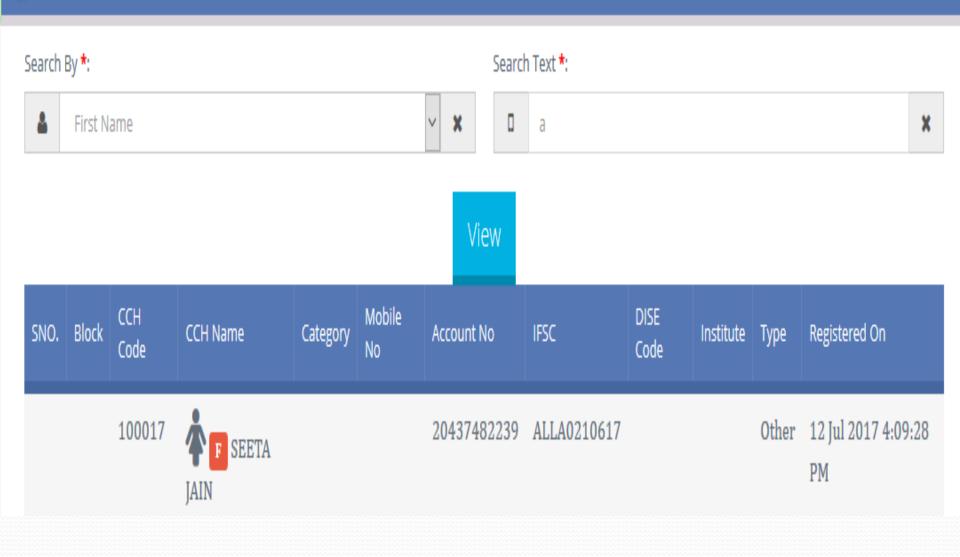

O. | District                         | Block   | DISE Code   | School          | Address | Mobile No. |
| 1    | BHOPAL                           | BERASIA | 23320126301 | PS Aamalya      |         |            |
| 2    | BHOPAL                           | BERASIA | 23320100101 | PS Aankiya      |         |            |
| 3    | BHOPAL                           | BERASIA | 23320106401 | PS Ajabpura     |         |            |
| 4    | BHOPAL                           | BERASIA | 23320100301 | PS Amarpur      |         |            |
| 5    | BHOPAL                           | BERASIA | 23320100501 | PS Arjun Khedi  |         |            |
| 6    | BHOPAL                           | BERASIA | 23320119801 | PS Baandi Khedi |         | -          |

#### **♦** REGISTERED COOK-CUM-HELPERS



### **♦** BLOCK WISE SCHOOL WITH COOK-CUM HELPER

| SNO. | Block         | Schools |
|------|---------------|---------|
| 1    | BERASIA       | 4       |
| 2    | PHANDA GRAMIN | 0       |
| 3    | PHANDA URBAN  | 0       |
|      | Total         | 4       |

### † DISCOUNTINUE THE SERVICES OF CCH FROM SCHOOL

NOTE: After discountining the services of CCH from a school, Please do not forget to assign another CCH to the School.



### View List of Schools for Discountinuing of CCH

| SNO. | DISE Code   | School            | CCH Code | CCH Name   | Mobile No. | Discountinue Services of CCH |
|------|-------------|-------------------|----------|------------|------------|------------------------------|
| 1    | 23320128701 | PS Berkhedi Kalan | 100017   | SEETA JAIN |            | ×