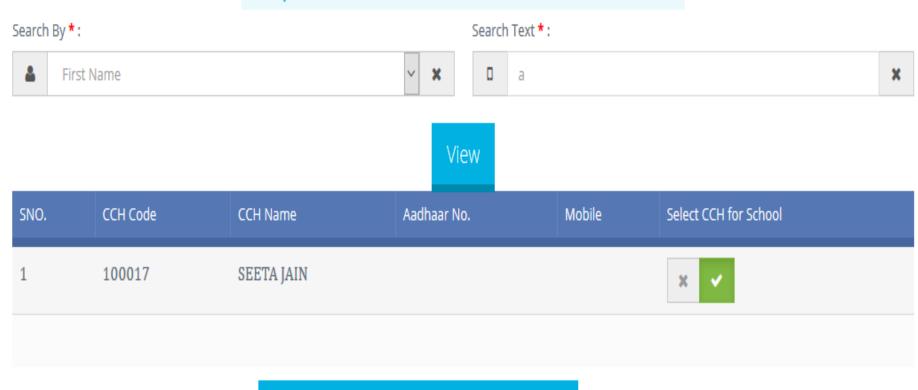

### LIST OF CCH FOR MAPPING WITH SCHOOLS

### Map CCH With *PS Berkhedi Kalan* School

Appoint above selected CCH with School