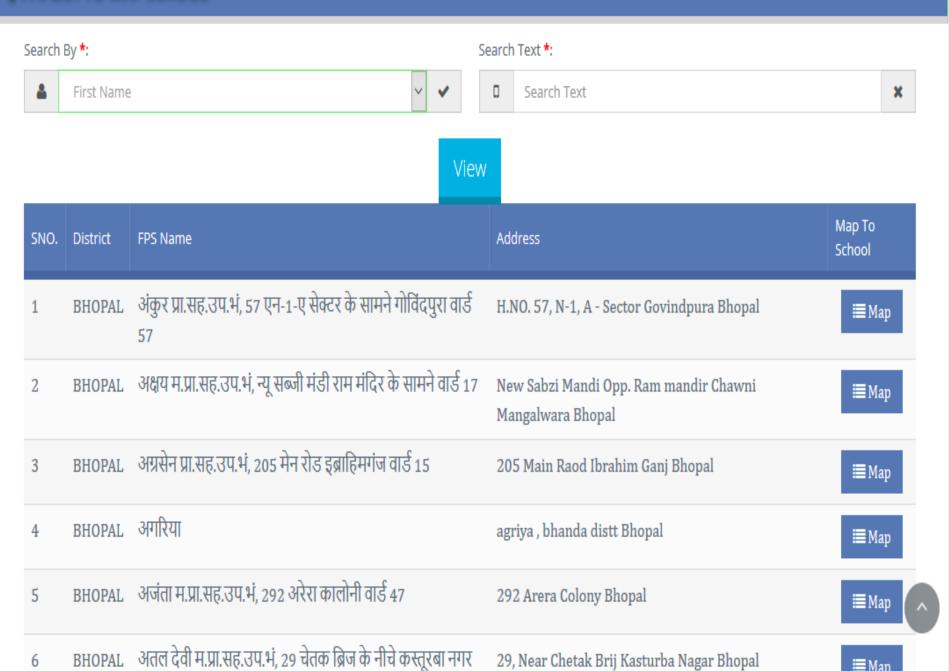

## FPS MANAGEMENT

- A District Wise FPS
- Summary Of FPS (Block-wise)
- List Of FPS And Their Schools
  - Schools Without FPS
- 🗅— 🚨 Map FPS With School

### School List

| SNO. | District | Block   | Village Ward | School          | DISE Code   | Map To FPS                  |
|------|----------|---------|--------------|-----------------|-------------|-----------------------------|
| 1    | BHOPAL   | BERASIA | Ankia        | PS Aankiya      | 23320100101 | UnMap <b>×</b> Map <b>✓</b> |
| 2    | BHOPAL   | BERASIA | Ajabpura     | PS Ajabpura     | 23320106401 | UnMap <b>×</b> Map <b>✓</b> |
| 3    | BHOPAL   | BERASIA | Bandikhedi   | PS Baandi Khedi | 23320119801 | UnMap <b>×</b> Map ✓        |