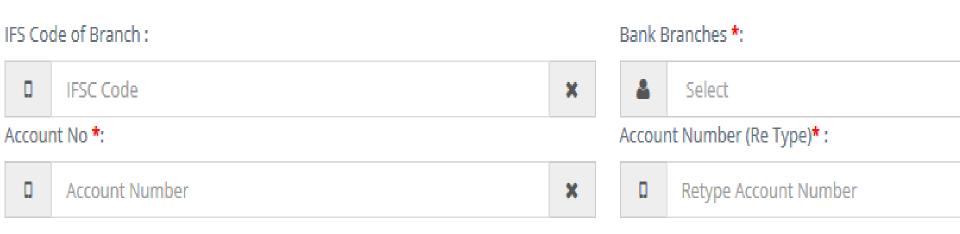

#### **♠** REGISTER COOK-CUM-HELPERS

A Bank Account to be use for transfer (DBT) of honorarium amount to CCH

### A Bank Account to be use for transfer (DBT) of honorarium amount to CCH