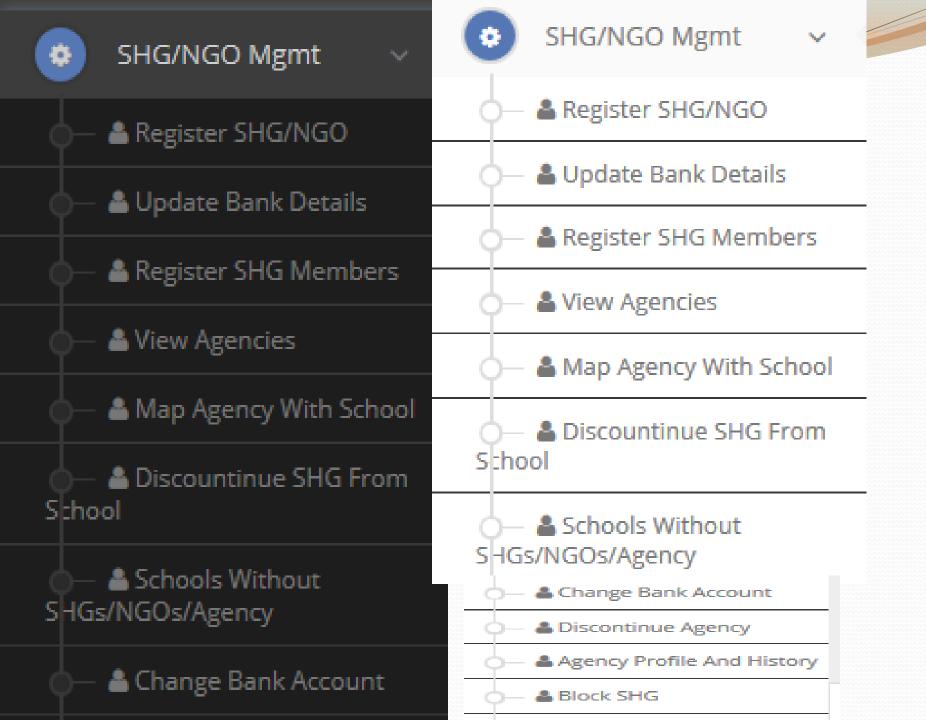

## SHG/NGO MANAGEMENT

#### **Profile of SHG**

### Bank Account to be use for transfer (DBT) of honorarium amount to SHG

### LIST OF SHG FOR MAPPING SCHOOL

### **†** REGISTER SHG/NGOS MEMBERS

### **Ⅲ** UPDATE SHG BANK DETAILS

Not Uploaded

## ♦ VIEW SHG/NGOS