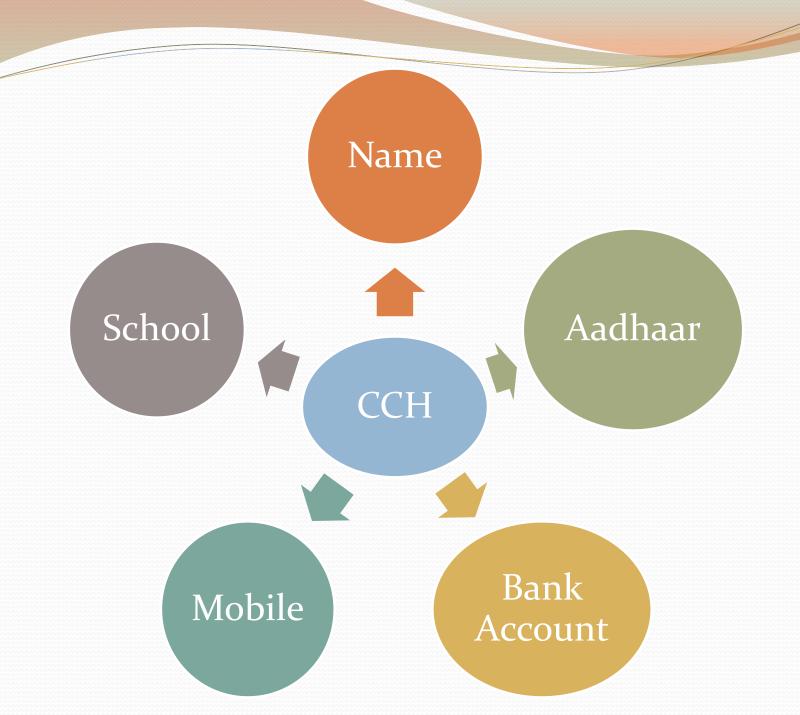

## Outcome

- All CCH are registered & are ready for e-Payment
  - Aadhaar number is registered
  - Mobile number is registered
  - Are Mapped to a School
  - Bank Account details is correct
  - Bank Account is operational
  - Bank account in nationalized bank with core banking

## No e-Payment of Honorarium

- cook not registered
- Bank account
  - not registered,
  - Bank account is wrong
  - not operational/ blocked
- Not Mapped with School
- If Account is NOT correct:
  - District will be responsible for non-payment
  - Payment in wrong account