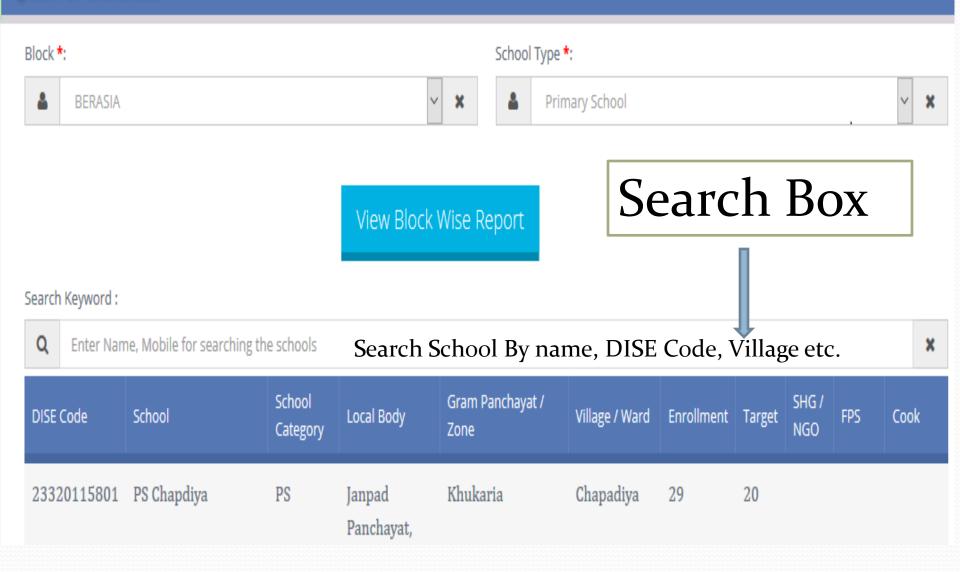

#### View Block Wise Report

| SNO. | Blocks        | Total PS   |
|------|---------------|------------|
| 1    | BERASIA       | <u>384</u> |
| 2    | PHANDA GRAMIN | <u>245</u> |
| 3    | PHANDA URBAN  | <u>206</u> |
|      |               |            |

#### Search Keyword:

| Q    | Enter Name, I | er Name, Mobile for searching |             |                    |         |            |  |
|------|---------------|-------------------------------|-------------|--------------------|---------|------------|--|
| SNO. | District      | Block                         | DISE Code   | School             | Address | Mobile No. |  |
| 1    | BHOPAL        | PHANDA GRAMIN                 | 23320200102 | MS Achhapura       |         |            |  |
| 2    | BHOPAL        | PHANDA GRAMIN                 | 23320200402 | MS Adampur Chhvani |         |            |  |
| 3    | BHOPAL        | PHANDA GRAMIN                 | 23320200502 | MS Agariya         |         |            |  |
| 4    | BHOPAL        | PHANDA GRAMIN                 | 23320200702 | MS Amjharah        | -       |            |  |
| 5    | BHOPAL        | PHANDA GRAMIN                 | 23320201002 | MS Amla            | -       |            |  |
| 6    | BHOPAL        | PHANDA GRAMIN                 | 23320201102 | MS Amoni Jungle    |         |            |  |

#### Search Keyword :

| Q    | Enter Name, Mobile for searching |         |             |                 |         |            |
|------|----------------------------------|---------|-------------|-----------------|---------|------------|
| SNO. | District                         | Block   | DISE Code   | School          | Address | Mobile No. |
| 1    | BHOPAL                           | BERASIA | 23320126301 | PS Aamalya      |         |            |
| 2    | BHOPAL                           | BERASIA | 23320100101 | PS Aankiya      |         |            |
| 3    | BHOPAL                           | BERASIA | 23320106401 | PS Ajabpura     |         |            |
| 4    | BHOPAL                           | BERASIA | 23320100301 | PS Amarpur      |         |            |
| 5    | BHOPAL                           | BERASIA | 23320100501 | PS Arjun Khedi  |         |            |
| 6    | BHOPAL                           | BERASIA | 23320119801 | PS Baandi Khedi |         | -          |