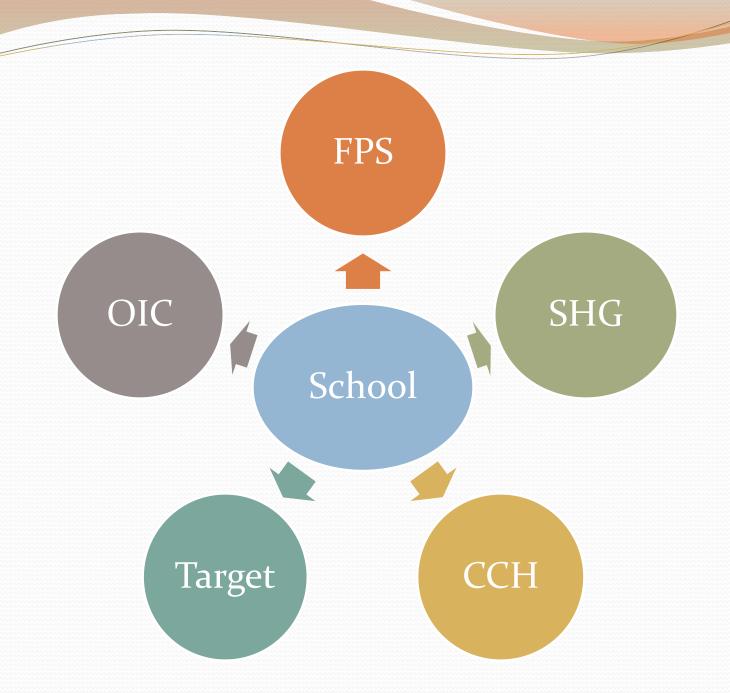

### Strategy

- Online, Authentic & real-time database of
  - Schools (PS, MS)
  - Enrollment
  - Target
  - CCH: Profile, bank account, Aadhaar No
  - SHG : Profile, bank accounts
  - FPS
- Regular Registration / discontinuation
  - CCH
  - SHG
  - in real time basis

### Output of School MGMT Module

- Verification / confirmation of
- All PS, MS are Listed
- No School Is Missing
- No Non-Existent School is being displayed
- Enrollment is listed as per the actual
- Target for MDM is correctly listed
- Village, Panchayat of the school is correctly listed