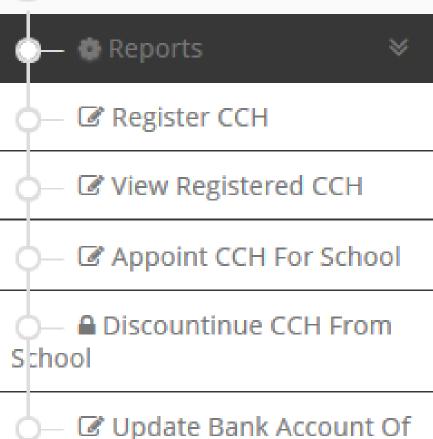

### Cook-Cum-Helper Mgrat

- — 
   Ø District-wise Summary
- Block-wise Summary
- — 
   Ø District-wise Schools With CCH
- Block-wise Schools With

  - Ist Of MS Without CCH

- )— A Block CCH
  - Blocked CCH List

#### **♠** REGISTER COOK-CUM-HELPERS

A Bank Account to be use for transfer (DBT) of honorarium amount to CCH

### † DISCOUNTINUE THE SERVICES OF CCH FROM SCHOOL

NOTE: After discountining the services of CCH from a school, Please do not forget to assign another CCH to the School.