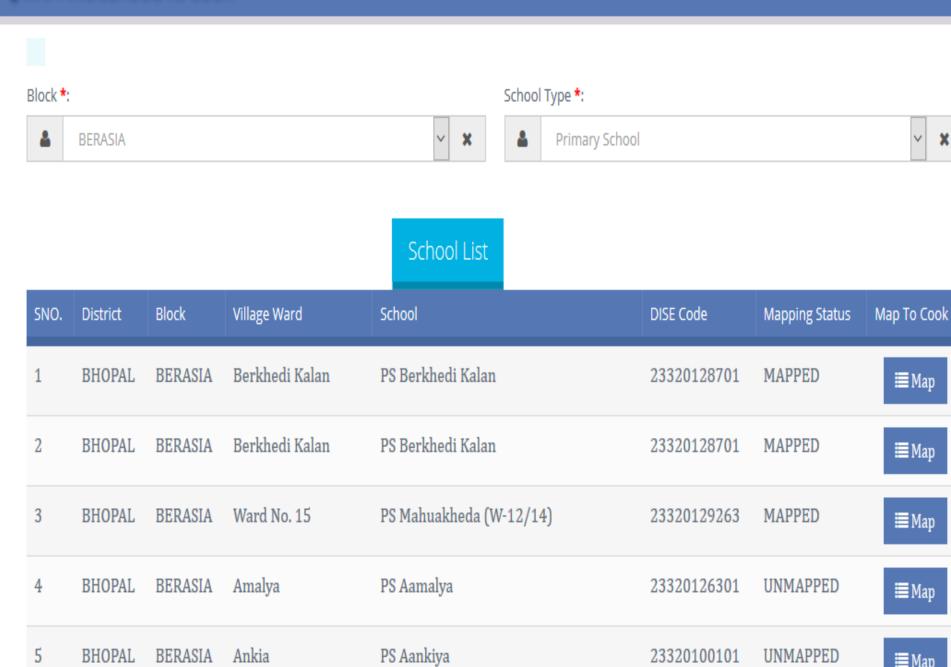

### LIST OF SHG FOR MAPPING SCHOOL

### LIST OF SCHOOL FOR MAPPING WITH SHG

Mapping School With ARYA NAVYUG SHIKSHA SAMITI SHG

Block: School Type \*:

BERASIA 

Primary School 

Primary School

### School List

| SNO. | District | School                  | DISE Code   | Map To SHG                  |
|------|----------|-------------------------|-------------|-----------------------------|
| 1    | BHOPAL   | PS Berkhedi Kalan       | 23320128701 | UnMap ★ Map ✔               |
| 2    | BHOPAL   | PS Mahuakheda (W-12/14) | 23320129263 | UnMap <b>★</b> Map <b>◆</b> |
| 3    | BHOPAL   | PS Aamalya              | 23320126301 | UnMap <b>×</b> Map <b>✓</b> |
| 4    | BHOPAL   | PS Aankiya              | 23320100101 | UnMap <b>★</b> Map <b>◆</b> |
| 5    | BHOPAL   | PS Ajabpura             | 23320106401 | UnMap <b>×</b> Map <b>✓</b> |
| 6    | RHOPAL.  | PS Amarnur              | 23320100301 | II M. A. M. A.              |