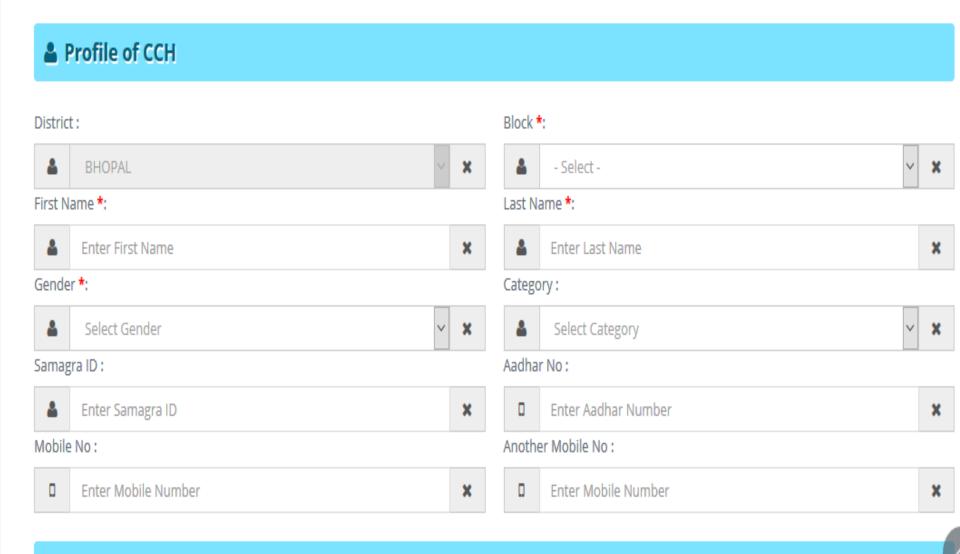

#### **♠** REGISTER COOK-CUM-HELPERS

A Bank Account to be use for transfer (DBT) of honorarium amount to CCH

### A Bank Account to be use for transfer (DBT) of honorarium amount to CCH

#### % Attachment

बैंक पास बुक की प्रति अपलोड करें (.jpg upto 50kb) :

Browse... No file selected.

Register Profile of CCH

Cancel