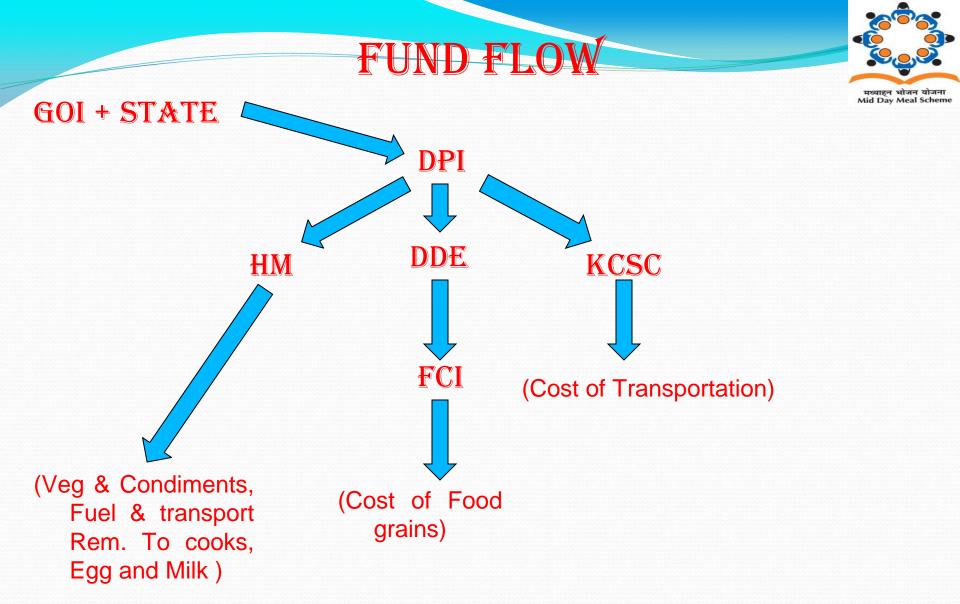

### Budget Provision 2015-16 (up to 30/09/2015)

(Rs. In Lakhs)

|                                   | Fund re       |                  |             |
|-----------------------------------|---------------|------------------|-------------|
| Component                         | Central Share | State**<br>Share | Expenditure |
| Cost of Foodgrain                 | 1939.02       | 0.00             | 1489.04     |
| Cooking Cost                      | 8929.21       | 3418.33          | 9585.00     |
| Honorarium to Cook-cum-<br>helper | 242.61        | 4021.01          | 3945.51     |
| Transportation Cost               | 257.39        | 368.97           | 566.63      |
| MME                               | 82.28         | 0.00             | 35.12       |
| TOTAL                             | 11450.51      | 7808.31          | 15621.30    |

\*\* State Budget Provision (Including Central Share) is Rs.63167.00 lakhs