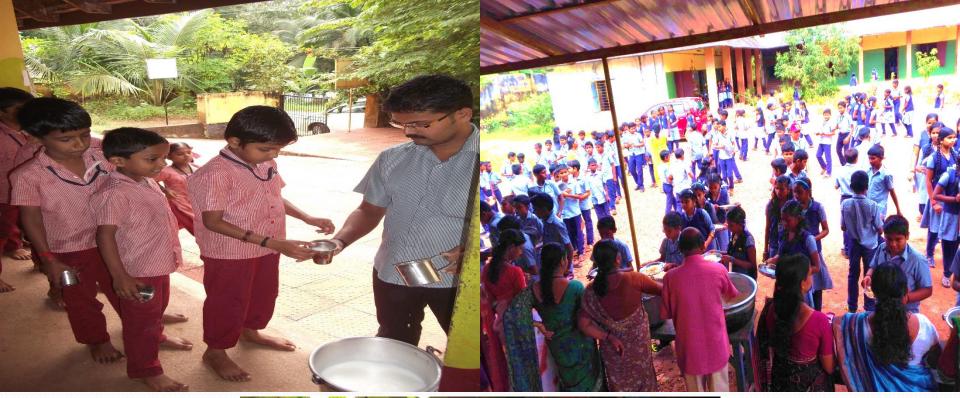

| 82.28         | 0.00             | 35.12       |
| TOTAL                             | 11450.51      | 7808.31          | 15621.30    |

\*\* State Budget Provision (Including Central Share) is Rs.63167.00 lakhs



# Major Steps taken by State Govt.

- Payment to Cooks @ Rs.350 per Day(14,003 Cooks)
- Sanctioned Festival Allowance to Cooks @ Rs 1,010.
- S Kg Rice distributed to all beneficiaries free of cost from state fund during Onam Season.
- District Corporation/Dist. Panchayaths/PTAs are giving breakfast with its own funds.
- Rs. 1,400 /- is given as Transportation Assistance per MT in addition to Central Share.
- Cooking Cost and Honorarium to Cooks are e-transferred directly from Directorate to School's Bank Accounts in advance

### Supply of Breakfast