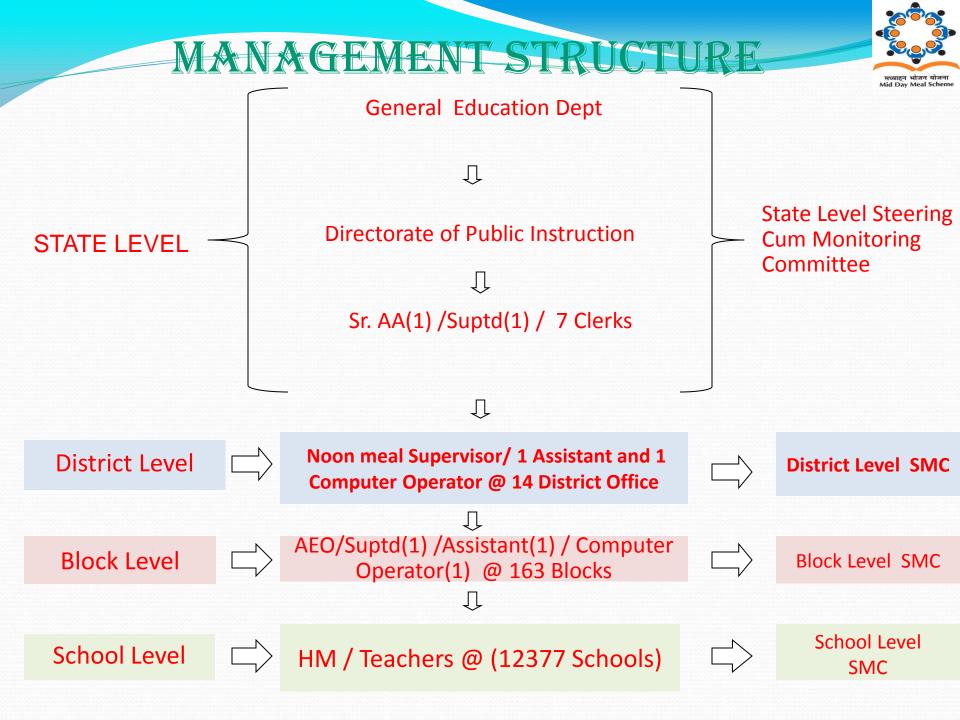

Directorate of Public Instruction, Govt. Of Kerala. MID DAY MEAL





# FOOD GRAIN FLOW CHART







## **Beneficiaries for 2015-16**

### (As on 30/09/2015)



मध्याहन भोजन योजना Mid Day Meal Scheme

| Std     | Total<br>Enrollment | Total<br>Beneficiaries | Coverage<br>% |
|---------|---------------------|------------------------|---------------|
| I-V     | 15,95,482           | 15,31,140              | 95.97         |
| VI-VIII | 11,06,429           | 9,71,090               | 87.77         |
| Total   | 27,01,911           | 25,02,230              | 92.61         |

### Food Grains

Allocation, Lifting & Distribution



#### ( Up to 30-09-2015 Qty in MT)

| Level | Allocation<br>by GOI    | Lifted by<br>KSCC from<br>FCI | Previous<br>Balance<br>at KCSC<br>and<br>Schools<br>level | Total<br>Food<br>Grain at<br>KCSC and<br>Schools<br>level | Used by<br>S