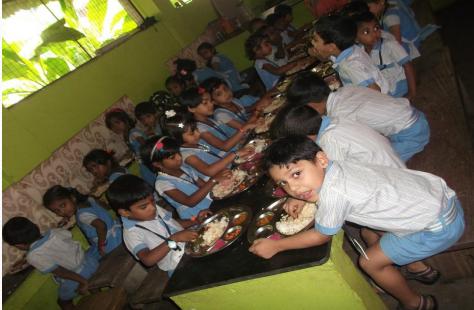

| 82.28         | 0.00             | 35.12       |
| TOTAL                             | 11450.51      | 7808.31          | 15621.30    |

\*\* State Budget Provision (Including Central Share) is Rs.63167.00 lakhs



# Major Steps taken by State Govt.

- Payment to Cooks @ Rs.350 per Day(14,003 Cooks)
- Sanctioned Festival Allowance to Cooks @ Rs 1,010.
- S Kg Rice distributed to all beneficiaries free of cost from state fund during Onam Season.
- District Corporation/Dist. Panchayaths/PTAs are giving breakfast with its own funds.
- Rs. 1,400 /- is given as Transportation Assistance per MT in addition to Central Share.
- Cooking Cost and Honorarium to Cooks are e-transferred directly from Directorate to School's Bank Accounts in advance

### Supply of Breakfast