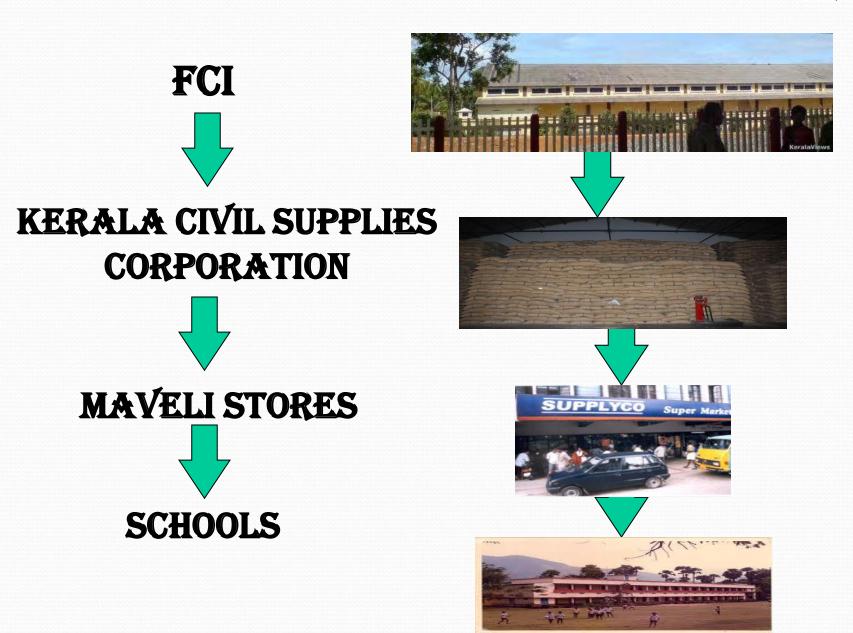

# FOOD GRAIN FLOW CHART

### Food Grains

Allocation, Lifting & Distribution

#### ( Up to 30-09-2015 Qty in MT)

| Level | Allocation<br>by GOI    | Lifted by<br>KSCC from<br>FCI | Previous<br>Balance<br>at KCSC<br>and<br>Schools<br>level | Total<br>Food<br>Grain at<br>KCSC and<br>Schools<br>level | Used by<br>Schools | Balance After<br>Septempet ,<br>2014 |
|-------|-------------------------|-------------------------------|-----------------------------------------------------------|-----------------------------------------------------------|--------------------|--------------------------------------|
| LP    | 29216.74                | 12490.20                      | 1243.26                                                   | 13733.46                                                  | 11714.90           | 2018.56                              |
| UP    | 27981.48                | 13864.50                      | 4886.53                                                   | 18751.03                                                  | 11182.66           | 7568.37                              |
| Total | 57198. <mark>2</mark> 2 | 26354.70                      | 6129.79                                                   | 32484.49                                                  | 22897.56           | 9586.93                              |